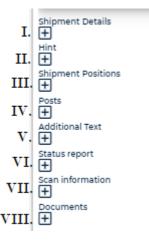

### Shipment and tracking details

The shipment details consist of the following information:

#### I. Shipment data

Details of the shipment data, such as shipment numbers, weight, shipment type and postage

#### II. Notes

Transport instructions, delivery instructions, etc.

#### III. Shipment items

Details of package information, such as the number, packaging material, dimensions and dangerous goods information, if available

#### IV. Amounts

Indication of the value of the goods

#### V. Additional text

Additional texts

#### VI. Status messages

Overview of all set status messages, including event and creation times

#### VII. Scan information

Overview of all scan information, including event and creation times, barcode, reporting partner, etc.

#### VIII. Documents

Document filing