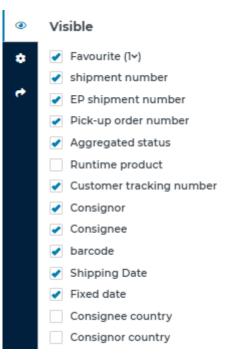

### 4. Search output

The shipments are shown in the search output, restricted by the settings of the search bar and the filter bar.

The most important column is the aggregated status. Here, the current status of the shipment can be recognised at a glance.

### 5. Filter bar

The search output can be further restricted in the filter bar. The "Filter and sort" option can be used to save your own settings for the filter bar.

| shipment number |  |
|-----------------|--|
| 7990*           |  |
| 7990290         |  |
| 7990715         |  |
| 7990690         |  |