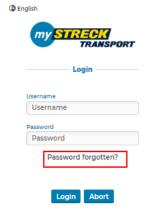

#### **Forgotten password**

If you have forgotten your password, you can reset it on the myStreck home page under the option "Forgotten your password?" and regain access to your user account.

To reset your password, enter your username and your associated email address. You will then receive a link that you can use to create a new password. Enter your current password. You will then be able to assign a new password and to enter this again under "Confirm new password". Once you have saved the change to your password, your new password will have been created, and you can log in to myStreck as before.