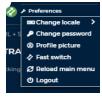

# **Settings**

The "Settings" option provides options for changing your password, profile picture, language or quickly switching between user accounts. The main menu can also be reloaded and updated.

### Change password

You can change your password by clicking on the "Change password" option. To do this, you must enter your old password and replace it with a new one. You must then confirm your new password by entering it again in the field below. To change your password permanently, click on "Change password".

### **Profile picture**

To configure your user account, you can customize your profile picture. Drag-and-drop or select a file to add a profile picture. The profile picture can also be cut to size and rotated using the arrow fields.

#### Language

The languages available are German, English and French. To change language, select the desired language under the "Change language" option, save the change and confirm it with "Yes". After freshly logging into the website, your newly selected language should now be changed.

#### **Reload main menu**

You can use the "Reload main menu" option to update your main menu, which will be reloaded after you click.

#### Logging out

If you click on the "Log out" option, you will be automatically logged out of your user account and taken back to the myStreck home page.